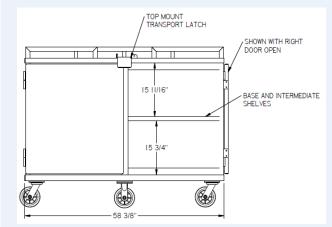

### Shelves

• Mid-shelf welded in place spaced to hold stack of 5 clamshell containers on floor and stack of 5 on shelf. 10 stacks fit across footprint for total of 180

#### Handles

 Top rail to secure items transported on top doubles as push/pull handles

### Casters

- Four 6" Extra Duty casters
- Polyurethane (2 swivel with brake, 2 rigid)
- Can turn on its own radius for good maneuverability